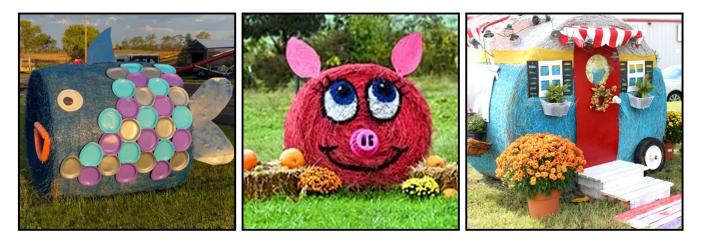

## Keith County Fair Hay Bale Decorating Contest

Enter by June 23rd Decorating takes place July 1st - 6th Judging July 7th Entry Fee \$25

Name:

Phone Number:

1st Place \$100 and 2 Survivor Games Tickets 2nd Place \$50 and 2 Survivor Games Tickets 3rd Place \$25 and 2 survivor Games Tickets

Hay bales will be placed around Ogallala, once you have entered you will be notified where your hay bale is located. You will be provided a sign with fair dates that must be placed next to your decorated hay bale.